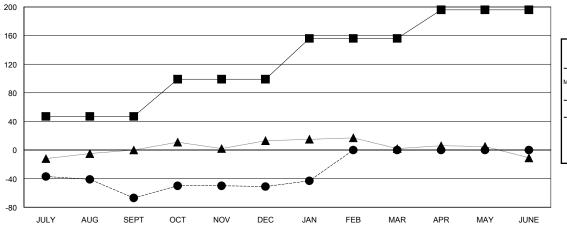

## GOALS AND ACTUAL NEW CLUBS CUMULATIVE

| -=-  | CURRENT Y | EAR GOALS | FOR NEW |
|------|-----------|-----------|---------|
| MEMB | ERS       |           |         |

- CURRENT YEAR ACTUAL MEMBERS

- ▲ - LAST YEAR ACTUAL MEMBERS